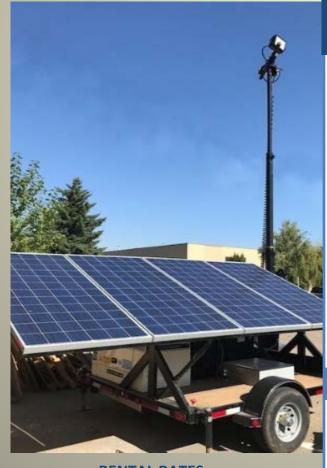

## MOBILE SOLAR/DIESEL HYBRID CONSTRUCTION LIGHT

## Features:

- > 270 degree spherical lighting range
- Industrial grade construction
- Very user friendly
- Photocell automated lighting
- Only 65dB at 23 feet
- Remote Auto-Start to maintain high battery levels
- Manual start for construction power needs
- Built-in spill containment
- CSA approved

**RENTAL RATES Daily \$100 Weekly \$300 Monthly \$750** A \$100 flat fee delivery charge will apply within Edmonton City Limits

| LIGHTING                 |                                                                                                                            |
|--------------------------|----------------------------------------------------------------------------------------------------------------------------|
| Lumens                   | 45, 000lm                                                                                                                  |
| Beam Distance            | Up to 200 metres                                                                                                           |
| BATTERY BANK             |                                                                                                                            |
| Operating<br>Temperature | -48 C to 60 C                                                                                                              |
| DIESEL GENERATOR         |                                                                                                                            |
| AC Output                | 7kW Max 6kW<br>Continuous<br>@120/240VAC                                                                                   |
| Receptacles              | <ul> <li>@120 VAC 20 Amp<br/>duplex, 30 Amp twist<br/>lock</li> <li>@240 VAC 30 Amp &amp;<br/>50 Amp twist lock</li> </ul> |